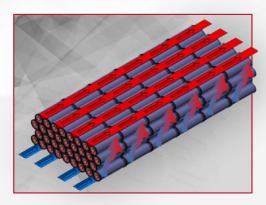

## IMMERSION COOLED CYLINDRICAL CELL BATTERY FOR HIGH PERFORMANCE

- Innovative immersion cooling systems with superior safety and performance characteristics
- Supercell design based on 21700 cell architecture allows super slim and flexible battery geometries
- Multitude of supercells and module configurations possible (34pXs and 46pXs fully developed)
- Unique electrochemical impedance spectroscopy in each supercell for improved prediction of power and energy availability and limitations

## HIGH FLEXIBILITY AND MODULARITY

Module length easily adjustable to your requirements due to customizable number of Supercells in series and flexible and modular design for easy adaption to specific installation spaces and use-cases

### PRODUCTION ORIENTED ENGINEERING

Designed for automated production and equal parts enable high-volume production and reduction of assembly costs to minimum