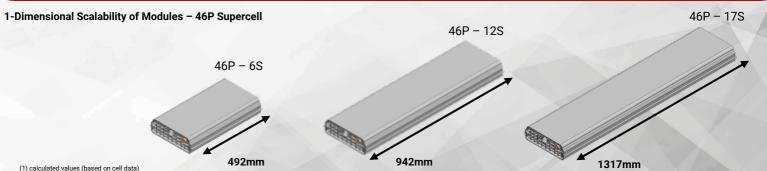

## HIGH FLEXIBILITY AND MODULARITY

Module length easily adjustable to your requirements due to customizable number of Supercells in series and flexible and modular design for easy adaption to specific installation spaces and use-cases

## **SAMPLE TECHNICAL PARAMETERS**

| Configuration                 | 46P - 6S    | 46P - 12S   | 46P - 17S   |
|-------------------------------|-------------|-------------|-------------|
| # of Cells                    | 276         | 552         | 782         |
| Energy content per Module (1) | 5,0 kWh     | 10,0 kWh    | 14,2 kWh    |
| Voltage Range (1)             | 18V - 25,2V | 36V - 50,4V | 51V - 71,4V |
| Capacity (1)                  | 226,8Ah     |             |             |